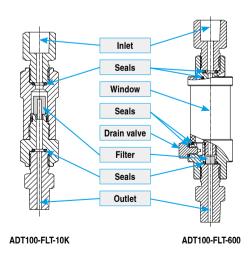

|  |
| Safety pressure       | <12,000 psi (827 bar)                                                       |  |
| Size                  | 0.87 x 0.98 x 4 in (22 x 25 x 100 mm)<br>(size will vary based on adapters) |  |
| Outlet/Inlet port     | Comes with removable male and removable female adapter                      |  |
| Storage temperature   | -20°C to 70°C                                                               |  |
| Material              | 304 SS                                                                      |  |



## **ORDERING INFORMATION**



N-1/4NPT male and 1/4NPT female N2-1/2NPT male and 1/2NPT female B-1/4BSP male and 1/4BSP female B2-1/2BSP male and 1/2BSP female M-M20x1.5 male and M20x1.5 female



•

60