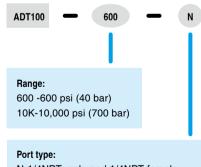

## **ORDERING INFORMATION**

N-1/4NPT male and 1/4NPT female N2-1/2NPT male and 1/2NPT female B-1/4BSP male and 1/4BSP female B2-1/2BSP male and 1/2BSP female M-M20x1.5 male and M20x1.5 female

•

60